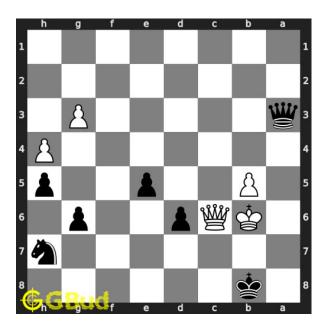

#### Solution 1

**Initial board position** This is the initial board position of easy chess puzzle 0107.

Figure 3: Initial board position of easy chess puzzle 0107

 ${\bf Move \ 1} \quad {\rm Move \ by \ white}$ 