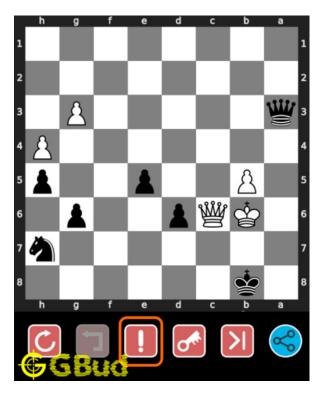

# How to get help for moves in the easy chess puzzle 0107

To get help or the possible next moves in the puzzle, , follow the steps given below

- 1. Go to the puzzle page
- 2. Click the help button (exclamation mark as shown below) to get help or suggestion on next possible move

Figure 11: Click the help button to get help on next move @ https://gbud. in/gxx9jy1

Figure 12: Solve more easy puzzles @ https://gbud.in/chsezpz

Figure 13: Solve other puzzles @ https://gbud.in/chsgppz