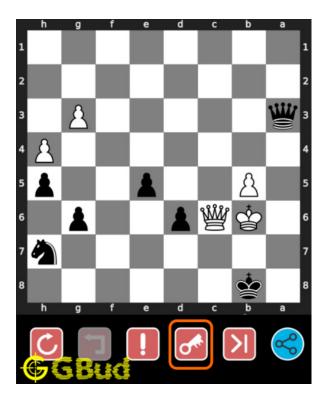

## How to view the solution to easy chess puzzle 0107

To view the solution to this puzzle, follow the steps given below

- 1. Go to the puzzle page
- 2. Click the solution button (Key as shown below) to view the solution

Figure 10: Click the solution button to view solutions @ https://gbud.in/gxx9jy1