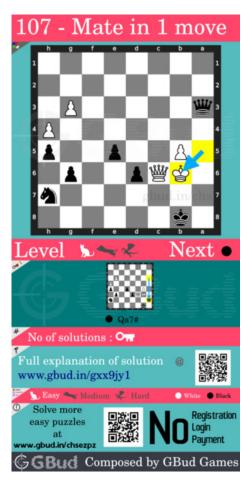

Figure 4: Kb6

this is a zugzwang move as this the opponent's king is forced to respond. opponent's king moves to b6 as this is the only free square available,

Move 2 Move by black

Figure 5: Qa7#

your queen moves to a7 and checkmate. opponent's king can't capture your queen since it is supported by the king. it can't move either since it is blocked by friendly pieces. this is called dovetail mate.. this is how you can mate in 1 move.

#### Right moves for the solution to the easy chess puzzle 0107

Based on the objective of the puzzle, you have to make the right moves. Following are the right moves

1. Qa7#

#### Explanation for the moves

- 1. Kb6 This is a zugzwang move as this the opponent's king is forced to respond. Opponent's king moves to b6 as this is the only free square available,
- 2. Qa7# Your queen moves to a7 and checkmate. Opponent's king can't capture your queen since it is supported by the king. It can't move either since it is blocked by friendly pieces. This is called dovetail mate.. This is how you can mate in 1 move.
- 3. For right move Good. you have had a successful dovetail mate.
- 4. For wrong move You could have moved your queen to have a dovetail mate. Try again