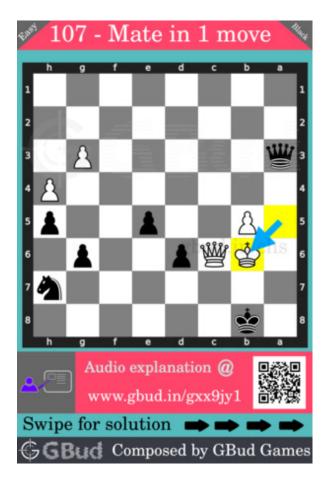

### Easy chess puzzle 0107

Figure 1: Solve this easy chess puzzle 0107. Mate in 1 move @ https://gbud.in/gxx9jy1

Figure 2: Solve this chess puzzle online with solution @ https://gbud.in/gxx9jy1

Dont forget to check out chess puzzles, easy chess puzzles, medium chess puzzles, hard chess puzzles and chess puzzles collections .

# Easy Chess puzzle # 0107 - Mate in 1 move

Solve this easy chess puzzle and improve your chess games through improvement of your chess strategies and chess tactics.

Puzzle No: 0107

Difficulty level : Easy

Description : Mate in 1 move

Next Move : Black

Player level : Beginner

Short URL for puzzle : https://gbud.in/gxx9jy1