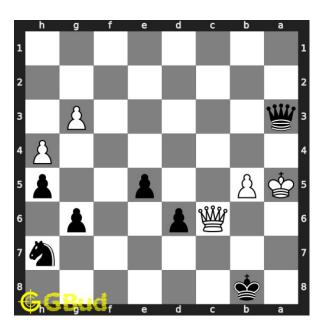

Figure 4: Kb6

this is a zugzwang move as this the opponent's king is forced to respond. opponent's king moves to b6 as this is the only free square available,

Move 2 Move by black

Figure 5: Qa7#

your queen moves to a7 and checkmate. opponent's king can't capture your queen since it is supported by the king. it can't move either since it is blocked by friendly pieces. this is called dovetail mate.. this is how you can mate in 1 move.