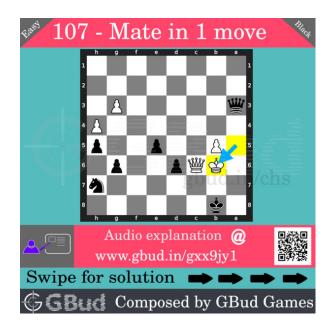

#### Solution 1

**Initial board position** This is the initial board position of easy chess puzzle 0107.

Figure 3: Initial board position of easy chess puzzle 0107

 ${\bf Move \ 1} \quad {\rm Move \ by \ white}$ 

Figure 4: Kb6

this is a zugzwang move as this the opponent's king is forced to respond. opponent's king moves to b6 as this is the only free square available,

Move 2 Move by black

Figure 5: Qa7#

your queen moves to a7 and checkmate. opponent's king can't capture your queen since it is supported by the king. it can't move either since it is blocked by friendly pieces. this is called dovetail mate.. this is how you can mate in 1 move.